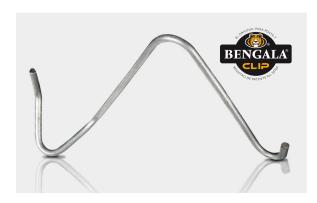

## **Clip BENGALA**

#### Descripción

Clip elaborado con alambre galvanizado utilizado como herramienta de sujeción de cercas.

#### **Aplicaciones**

Colocación de alambre de púas, mallas y telas o cualquier elemento que complementa la instalación de la cerca con el Poste-T.

#### Ventajas

- Facilita la instalación
- Ahorro de tiempo
- Práctico

#### **Especificaciones**

Bolsa con 50 pieza