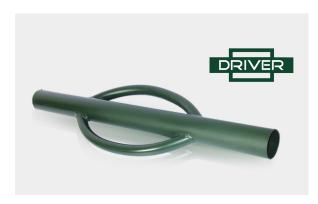

#### **DRIVER**

#### Descripción

Herramienta indispensable para la colocación del Poste-T, permite anclar los postes al suelo.

#### **Aplicaciones**

Instalación de Poste-T.