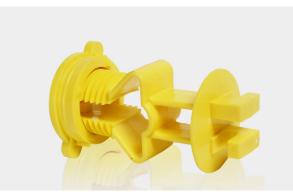

### Aisladores para cerca eléctrica

#### Descripción

Pieza de polietileno de alta densidad, con protección UV.

#### **Aplicaciones**

Utilizando para sostener el alambre con corriente eléctrica en cercas.

### **Especificaciones**

Bolsa con 50 piezas

Grupo Perfimexa, S.A. de C.V. Villagrán 2701 Col. Bella Vista, Monterrey, N.L. México C.P. 64410. Tel. (81) 8375 0452 Sin Costo 01800 880 8000 ventas@grupoperfimexa.com.mx www.grupoperfimexa.com.mx