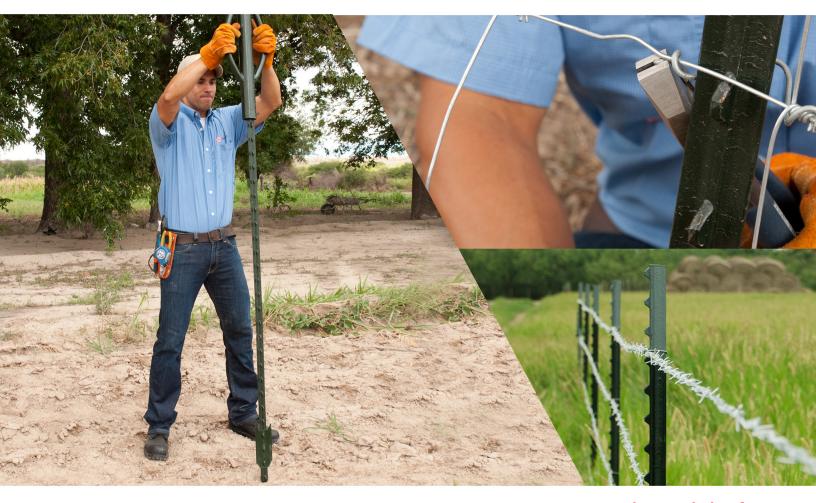

#### **DRIVER**

#### Descripción

Herramienta indispensable para la colocación del Poste-T, permite anclar los postes al suelo.

#### **Aplicaciones**

Instalación de Poste-T.